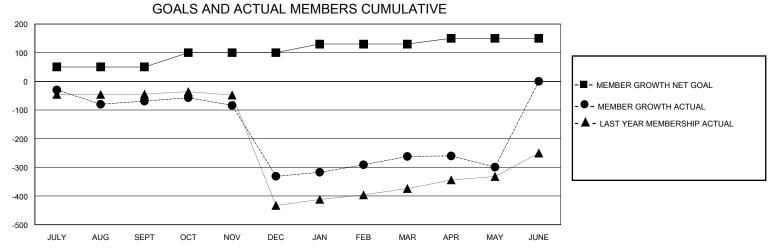

## District 3234H1

Results as of: 5/31/2020

| GMT:                  |               | GMT CA    |               |                       |                       |                         |                                                    |  |
|-----------------------|---------------|-----------|---------------|-----------------------|-----------------------|-------------------------|----------------------------------------------------|--|
|                       | Club          | s         |               | Members               |                       |                         |                                                    |  |
| RESULTS FOR 2019-2020 |               |           |               | RESULTS FOR 2019-2020 |                       |                         |                                                    |  |
| QUARTER               | NEW CLUB GOAL | NEW CLUBS | DROPPED CLUBS | QUARTER MEMB          | ER GROWTH NET<br>GOAL | MEMBER GROWTH<br>ACTUAL | DROPPED<br>MEMBERS ACTUAL<br>(including transfers) |  |
| JULY/AUG/SEPT         | 3             | 1         | 0             | JULY/AUG/SEPT         | 50                    | 79                      | 135                                                |  |
| OCT/NOV/DEC           | 1             | 1         | 6             | OCT/NOV/DEC           | 50                    | 68                      | 330                                                |  |
| JAN/FEB/MAR           | 1             | 2         | 2             | JAN/FEB/MAR           | 30                    | 237                     | 147                                                |  |
| APR/MAY/JUNE          | 0             | 0         | 0             | APR/MAY/JUNE          | 20                    | 48                      | 80                                                 |  |